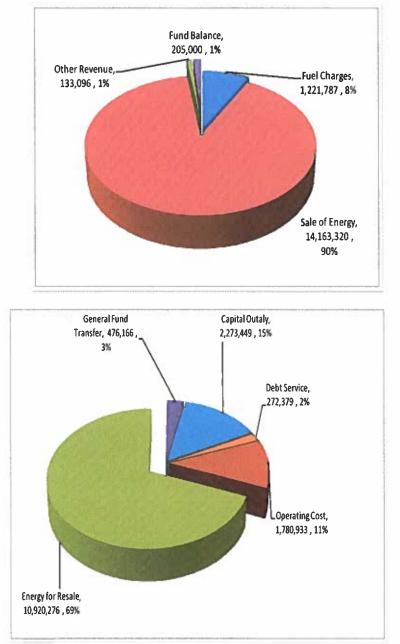

#### ELECTRIC UTILITY FUND

As noted, based upon information provided to the City by Dominion Virginia Power to date, electric utility user fees will see no increase in the retail rate for the third year in a row. Be advised that Dominion continues to evaluate its rate structure with final action expected in June, 2019. Any significant change will impact upon the City's rates going forward and potentially result in future adjustments to be considered by City Council. Alternatively, any Dominion change that reduces the rate would result in additional revenue that could be designated for capital needs now that reserves have met minimum policy requirements for the first time since prior to 2010.

Fortunately for customers, we also anticipate Dominion to decrease the fuel surcharge per month on usage. It is important to remember that the City has no input on this adjustment and customers alternatively benefited from a significant reduction in the fuel surcharge in the two years prior.