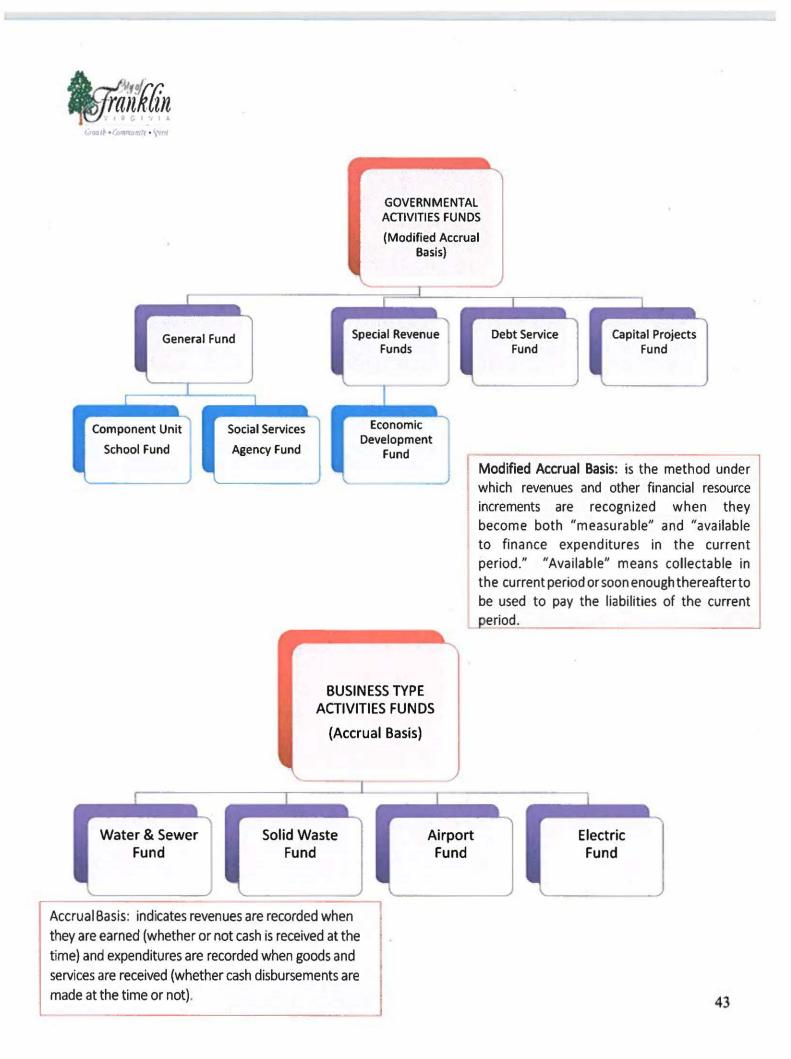

terprise fund where revenues derived from user fees and connection fees are earmarked for water and sewer improvements and management of the City's waste water treatment facilities.

**Electric Fund** - Franklin Municipal Power and Light is the electricity provider in the City of Franklin and parts of the City of Suffolk, Southampton and Isle of Wight Counties. Established in 1892, Franklin



Municipal Power and Light provides reliable and efficient energy and energy-related services for Franklin and the surrounding service area with funding entirely from user fees.

**Airport Fund** – The Franklin Municipal Airport is a vital component of economic development in the City. The Fund receives revenue from tie down fees, sale of gasoline and jet fuel and support from General Fund revenues.





## SUMMARY OF ALL BUDGETED FUNDS

## TOTAL BUDGET SUMMARY

|                                                       | 2019-20          |