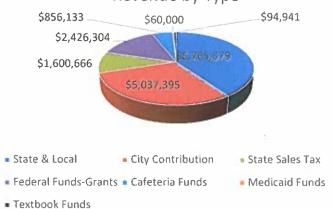

| Fiscal Year 2019-2020 Financial Plan                               |                 |
|--------------------------------------------------------------------|-----------------|
| Fund                                                               | Proposed Budget |
| General Fund                                                       | \$23,590,006    |
| Debt Service Fund (School & General Debt)                          | \$1,134,368     |
| Education (School Operating Fund)                                  | \$15,889,944    |
| Education (School Cafeteria Fund)                                  | \$856,133       |
| Education (School Textbook Fund)                                   | \$94,941        |
| Social Services & CSA Fund                                         | \$2,204,392     |
| Economic Development Fund                                          | \$347,005       |
| Enterprise Funds                                                   | \$20,743,918    |
| TOTAL FINANCIAL PLAN                                               | \$64,860,707    |
| Capital Improvement Budget (Incorporated into General & Enterprise |                 |
| Funds)                                                             | \$3,243,459     |

#### SCHOOL OPERATING FUND

Regarding essential City financial support for the Franklin City Public Schools, the proposed budget includes level funding of \$5,037,395. The local base appropriation was increased two years ago by \$50,000 and four years ago by an additional \$150,000. If this year's funding recommendation is approved, the School Division base appropriation will have cumulatively increased by \$370,000 within five fiscal years. The City Council for several years held the base funding level and only approved one-time carryover funds resulting from the School Division having unexpected funds in their budget at fiscal year end. It is also noteworthy that Council approved significantly increased debt service to fund capital needs during the last six years. The proposed budget does not include allocation of any carryover funds. Moving forward in accordance with adopted policy the City of Franklin will only approve carry over funds upon conclusion of and adoption of the City's audit.