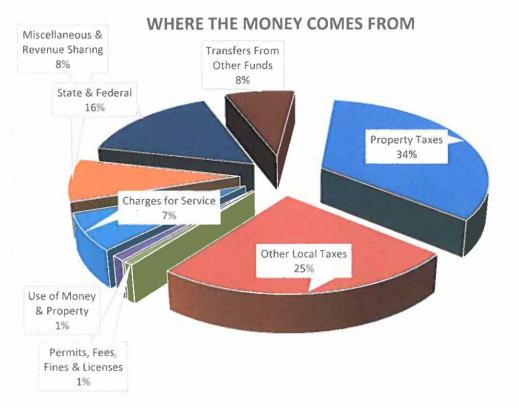

| -0.86%       |

| 2018-19 Primary Budget Major<br>Amendments – General Fund | Amount    |
|-----------------------------------------------------------|-----------|
| Prior Year Carryovers                                     | 192,201   |
| Grants                                                    | 73,671    |
| Children's Center Funds                                   | 595,794   |
| Ambulance Charges Reduction                               | 145,000   |
| Street Improvements                                       | 162,196   |
| Personnel Costs                                           | 122,590   |
| Monopole                                                  | 75,000    |
| TOTAL                                                     | 1,366,452 |

46



## **General Fund Summary**



## WHERE THE MONEY GOES



- General Government
- Judicial Administration
- Public Safety
- Public Works
- Health & Welfare
- Parks, Recreation & Cultural
- Community & Economic Development
- Miscellaneous
- Transfer-Social Services & CSA
- Transfer-Education Operations & Debt
- Transfer-Capital Fund
- Transfer-Other



# **Section 2**

## FINANCIAL POLICIES & POSITION SUMMARY

- General Fund Financial Policies (Fund Balance, Revenue, Budget and Debt Administration)
- Table of Authorized Positions
- Analysis of Personnel Changes



## **Financial Policies**

The City of Franklin has a responsibility to its citizens to account for public funds, to manage finances wisely, and to allocate resources efficiently and effectively in order to provide the services desired by the public. The prima