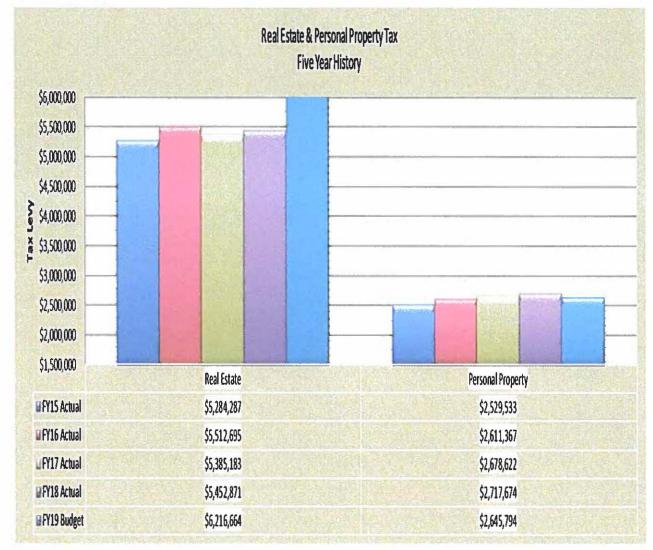

#### **RECOMMENDED TAX RATES**

In consideration of the aforementioned, management recommends the real property tax rate increase to \$1.05 per \$100.00 of real property valuation for FY 2019-2020. City Council voted to advertise a \$.06 increase which would increase the real estate rate to \$1.05. Despite the increase, the City remains among the lowest city tax rates in the region as illustrated in the table that follows. A goal of City Council is certainly to minimize the tax burden. Recommending this increase in the tax rate was a very difficult task in this challenging budget year and represents management's concerted effort to balance the budget in accordance with City Council's desire to minimize the tax burden on Franklin property owners. There were a number of factors that contributed to it being very difficult to keep rates and fees as low as possible this year. The justification for the real property tax rate recommendation is detailed throughout the budget proposal that follows with the most significant factors being the desire of Council to no longer rely on funding from the various Enterprise Funds. It is also recommended to increase the meals tax by 0.5% and to increase the cigarette tax by \$0.10. All other tax categories are recommended to remain unchanged.

| Locality                | Real<br>Estate | Personal<br>Property | Meals | Lodging |
|-------------------------|----------------|----------------------|-------|---------|
| Franklin                | \$0.99         | \$4.50               | 6.50% | 8.00%   |
| Colonial Heights        | \$1.20         | \$3.50               | 6.00% | 8.00%   |
| Emporia                 | \$0.90         | \$5.00               | 7.50% | 11.00%  |
| Hopewell                | \$1.13         | \$3.50               | 6.00% | 8.00%   |
| Portsmouth              | \$1.30         | \$5.00               | 6.50% | 8.00%   |
| Southampton<br>County   | \$0.85         | \$5.00               | 4.00% |         |
| Isle of Wight<br>County | \$0.85         | \$4.50               | 4.00% | 5.00%   |