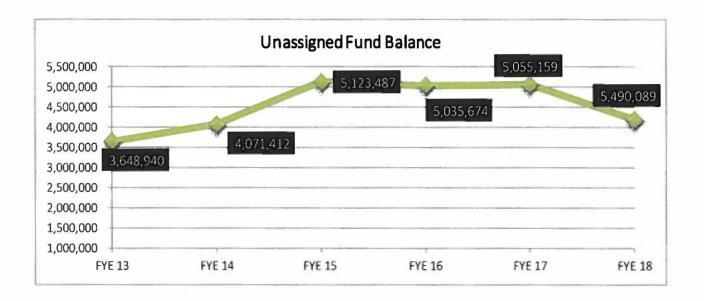

#### **GENERAL FUND**

The City's General Fund has experienced significant challenges over the past several fiscal years. In previous years the general fund budget was balanced utilizing debt service reserve funds obtained when the City of Franklin initially restructured their debt in 2010. These funds were depleted in FY 2015-2016 budget. As was shared in previous budget work sessions, the 2018-2019 budget was balanced utilizing \$286,020 from the water, sewer, and solid waste, and \$677,000 in savings from freezing positions. In prior years, there were valiant and concerted efforts aimed at maintaining the current tax rate. It is acknowledged, however, absent strategic and incremental tax increases paired with growth of the tax base maintaining the levels of services that the citizens of Franklin are accustomed to will not be possible.

#### ELECTRIC UTILITY FUND

As noted, based upon information provided to the City by Dominion Virginia Power to date, electric utility user fees will see no increase in the retail rate for the third year in a row. Be advised that Dominion continues to evaluate its rate structure with final action expected in June, 2019. Any significant change will impact upon the City's rates going forward and potentially result in future adjustments to be considered by City Council. Alternatively, any Dominion change that reduces the rate would result in additional revenue that could be designated for capital needs now that reserves have met minimum policy requirements for the first time since prior to 2010.