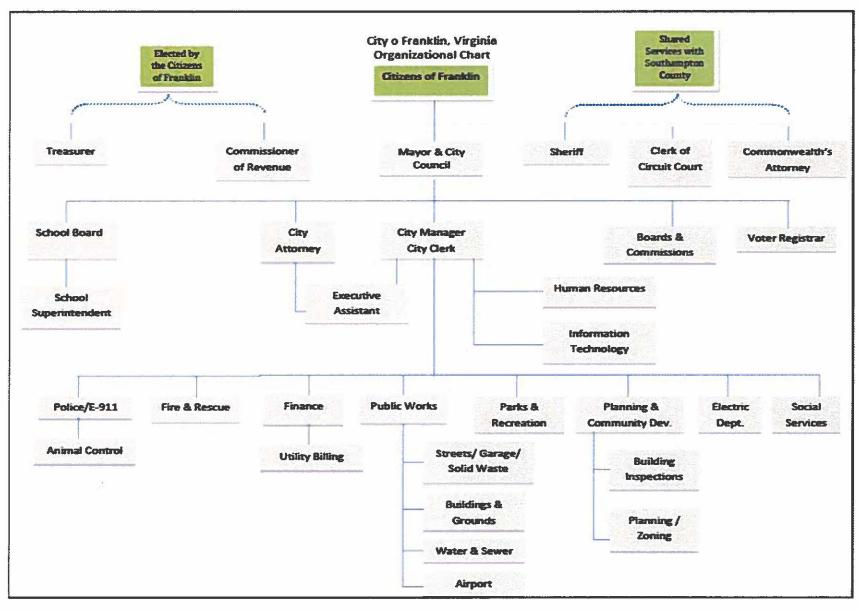

y Spence            | Interim Director of Finance             |  |
| Robert Porti            | Deputy Chief of Police                  |  |
| Mark Carr               | Interim Chief of Emergency Services     |  |
| Donald E. Goodwin       | Director of Community Development       |  |
| Russell L. Pace         | Director of Public Works                |  |
| Mark Bly                | Director of Franklin Power & Light      |  |
| Jennifer Maynard        | Registrar                               |  |
| Frank Davis             | Interim Director of Parks & Recreation  |  |
| Anne White              | Director of Social Services             |  |
| Michelle Dandridge      | Human Resources Director                |  |
| Tamara Sterling         | Superintendent of Franklin City schools |  |





Ν.



#### Background & Geography

Franklin became an independent City in December 1961 after being a Town in Southampton County since 1876. The City is located in southeastern Virginia immediately adjacent to the Virginia Beach-Norfolk *Newport News Metropolitan Statistical Area (MSA) and approximately* nine miles from the North Carolina State line. It is surrounded by Southampton and Isle of Wight Counties. The community has historically been the center of trade and transportation for the surrounding countryside owing largely to its: location on the Blackwater River; service availability of the railroad; proximity to the Port of Virginia; and, access to two major U.S. highways (U.S. 58 and U.S. 460) which connect to Interstates 95 and 85 to the West. The Port of Hampton Roads is 45 mil