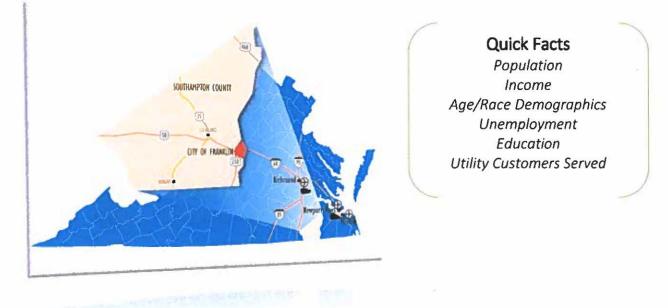

#### Background & Geography

Franklin became an independent City in December 1961 after being a Town in Southampton County since 1876. The City is located in southeastern Virginia immediately adjacent to the Virginia Beach-Norfolk *Newport News Metropolitan Statistical Area (MSA) and approximately* nine miles from the North Carolina State line. It is surrounded by Southampton and Isle of Wight Counties. The community has historically been the center of trade and transportation for the surrounding countryside owing largely to its: location on the Blackwater River; service availability of the railroad; proximity to the Port of Virginia; and, access to two major U.S. highways (U.S. 58 and U.S. 460) which connect to Interstates 95 and 85 to the West. The Port of Hampton Roads is 45 miles east; Richmond, the state capitol, is 75 miles to the northwest; Washington D.C. is 195 miles north. The land area is 8.75 square miles.

#### Source: Franklin Southampton Economic Development Inc. Community Profile

| Population Trends (1) | Franklin | Virginia  |
|-----------------------|----------|-----------|
| July 2018 (Estimate)  | 8,582    | 8,517685  |
| April 2010 (Actual)   | 8,580    | 8,001,043 |

| Income (1)                     | Franklin | Virginia |
|--------------------------------|----------|----------|
| Median Household Income (2018) | 40,200   | 68,100   |
| Per Capita Income (2018)       | 23,182   | 34,967   |
| Persons In Poverty (2018)      | 20.8%    | 10.6%    |

| Age, Gender & Race (1) | Franklin | <u>Virginia</u> |  |
|------------------------|----------|-----------------|--|
| Persons Over 65 years  | 18.5%    | 15%             |  |
| Female Persons         | 56%      | 50.8%           |  |
| White                  | 37.4%    | 69.7%           |  |
| African American       | 58.9%    | 19.8%           |  |

| Unemployment Rate (2)             | Franklin | Virginia |
|-----------------------------------|----------|----------|
| Unemployment Rate (Jan. 31, 2019) | 4.3%     | 3.2%     |
| Unemployment Rate (Feb. 28, 2018) | 5.0%     | 3.4%     |

| Education (3)                                                 |              |
|---------------------------------------------------------------|--------------|
| S.P. Morton Elementary School                                 | 591 students |
| J.P. King Middle Skill                                        | 245 students |
| Franklin High School                                          | 296 students |
| Public School Enrollment March 31 <sup>st</sup> ADM (2017-18) | 1,075        |

| Education (4)                                     |        |
|---------------------------------------------------|--------|
| Average Expenditures Per Pupil (2015-16) Actual   | 16,587 |
| Average Expenditures Per Pupil (2017-18) Estimate | 13,659 |

| Franklin Utilities (5)                       |       |
|----------------------------------------------|-------|
| Customer Accounts Serviced by Power & Light- | 5,600 |
| Customer Accounts Serviced by Water & Sewer  | 3,550 |
| Customer Accounts Serviced by Solid Waste    | 2,820 |