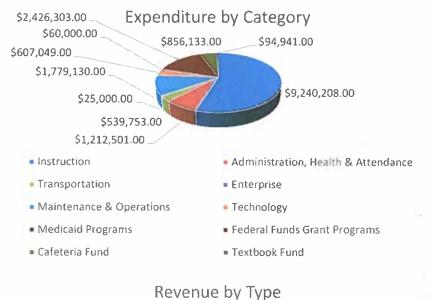

| Fiscal Year 2019-2020 Financial Plan                               |                 |
|--------------------------------------------------------------------|-----------------|
| Fund                                                               | Proposed Budget |
| General Fund                                                       | \$23,590,006    |
| Debt Service Fund (School & General Debt)                          | \$1,134,368     |
| Education (School Operating Fund)                                  | \$15,889,944    |
| Education (School Cafeteria Fund)                                  | \$856,133       |
| Education (School Textbook Fund)                                   | \$94,941        |
| Social Services & CSA Fund                                         | \$2,204,392     |
| Economic Development Fund                                          | \$347,005       |
| Enterprise Funds                                                   | \$20,743,918    |
| TOTAL FINANCIAL PLAN                                               | \$64,860,707    |
| Capital Improvement Budget (Incorporated into General & Enterprise |                 |
| Funds)                                                             | \$3,243,459     |