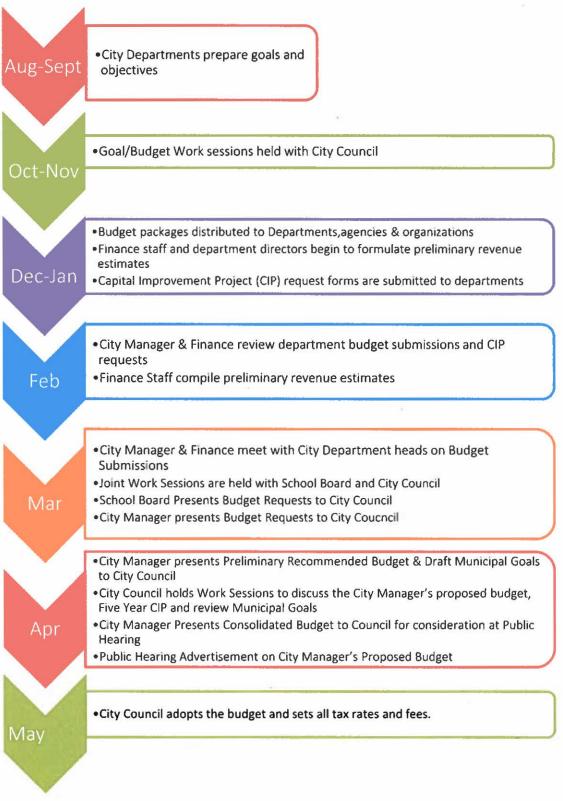

#### BALANCING THE FY 2019-2020 PROPOSED BUDGET

To balance the proposed budget for FY 2019-2020, management has adjusted departmental expenditure requests and revenue estimates by more than \$1.9M million of the total General Fund requests. The budget message and summary that follows reference some of the various challenges faced in this budget preparation exercise and improved circumstances in this cycle for goal development and prioritization which management committed to ensuring in future budget years. Included in this proposed budget summary are the priorities established by Council following a strategic planning retreat and top priority goal setting work session, as well as the 2030 city vision statement. Management is scheduling a retreat to discuss goals, priorities, and strategies to implement in coming years in May of 2019.