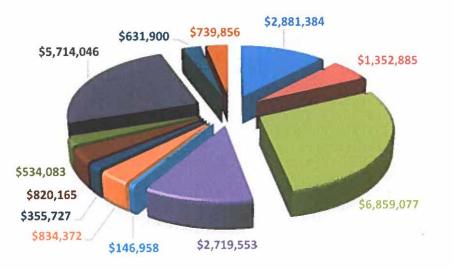

| Fiscal Year 2019-2020 Financial Plan                               |                 |
|--------------------------------------------------------------------|-----------------|
| Fund                                                               | Proposed Budget |
| General Fund                                                       | \$23,590,006    |
| Debt Service Fund (School & General Debt)                          | \$1,134,368     |
| Education (School Operating Fund)                                  | \$15,889,944    |
| Education (School Cafeteria Fund)                                  | \$856,133       |
| Education (School Textbook Fund)                                   | \$94,941        |
| Social Services & CSA Fund                                         | \$2,204,392     |
| Economic Development Fund                                          | \$347,005       |
| Enterprise Funds                                                   | \$20,743,918    |
| TOTAL FINANCIAL PLAN                                               | \$64,860,707    |
| Capital Improvement Budget (Incorporated into General & Enterprise |                 |
| Funds)                                                             | \$3,243,459     |