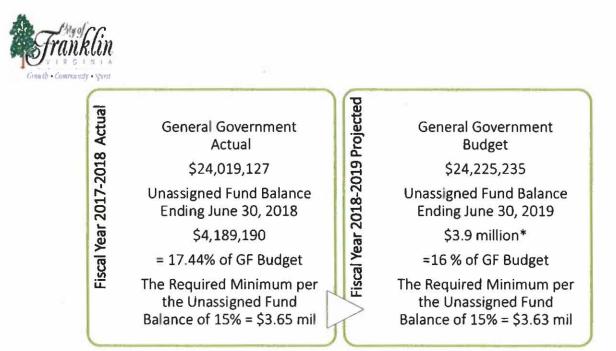

#### **GENERAL FUND**

The City's General Fund has experienced significant challenges over the past several fiscal years. In previous years the general fund budget was balanced utilizing debt service reserve funds obtained when the City of Franklin initially restructured their debt in 2010. These funds were depleted in FY 2015-2016 budget. As was shared in previous budget work sessions, the 2018-2019 budget was balanced utilizing \$286,020 from the water, sewer, and solid waste, and \$677,000 in savings from freezing positions. In prior years, there were valiant and concerted efforts aimed at maintaining the current tax rate. It is acknowledged, however, absent strategic and incremental tax increases paired with growth of the tax base maintaining the levels of services that the citizens of Franklin are accustomed to will not be possible.

Management is presenting a structurally balanced budget in the wake of fiscal challenges which are to a great extent, beyond the City's control. The balanced budget proposal was achieved without eliminating direct services to Franklin residents; but necessitating an increase in the real estate tax rate for the first time since July 1, 2015. The City of Franklin is resilient even with faced with what may appear as insurmountable challenges. Management remains optimistic about Franklin's future and knows that as a team we can move the City of Franklin forward.

The Proposed General Fund budget is a decrease of \$635,229 or 2.62% below the FY 2018-2019 amended budget. The proposed General Fund Budget is \$23,590,006. During recent years, the City has evaluated programs and services and identified ways to improve efficiency without significantly reducing service levels directly impacting residents and customers. Efficiencies have been achieved