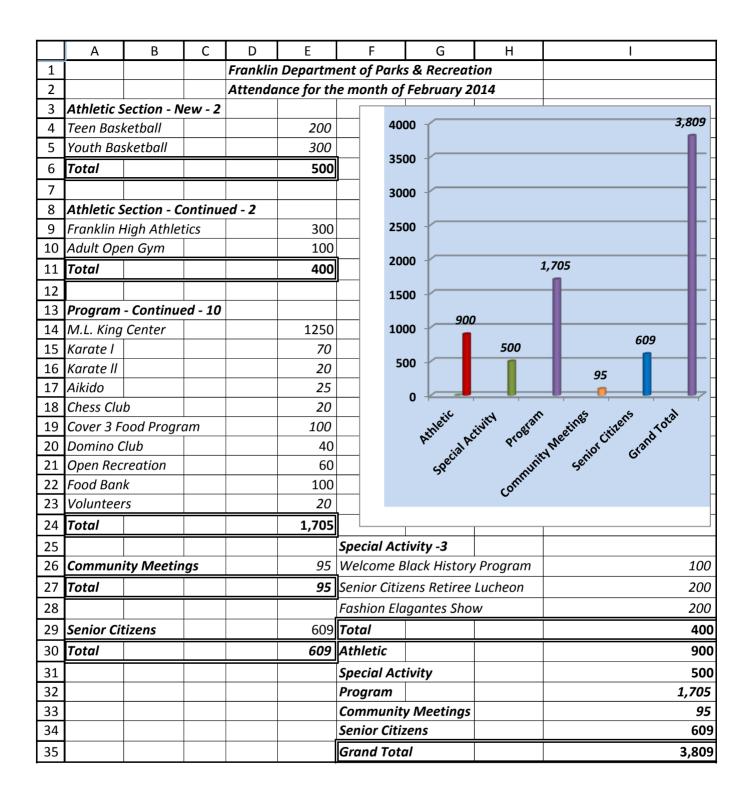

ecretary                              | Franklin, Virginia 23851 | 301-587-0100 | Contractor      |  |
| Southern Financial Solutions/Venus               | 101 South College Drive  |              |                 |  |
| Watkins/Owner                                    | Franklin, Virginia 23851 | 757-539-0979 | Tax Preparation |  |
|                                                  | 300 Crescent Drive       |              |                 |  |
| Windsor Homes & Remodeling/Jerry Gray/Owner      | Franklin, Virginia 23851 | 757-375-9571 | Contractor      |  |
| Greenfield Construction Co. Inc/John             | 1173 Armory Drive        |              |                 |  |
| Hill/Secretary                                   | Franklin, Virginia 23851 | 704-296-9798 | Contractor      |  |



# Franklin Power & Light Power Outages February 13, 2014 to March 18, 2014

Date: Sunday - 2/23/14 Location: 317 Banks Street

Time first call came in: 12:50am

Actual Time of Outage:

Power restored:

Response time: 25 minutes

Problem: Car hit pole - broke pole # of customers effected: no outage

Date: Monday - 2/24/14 Location: 200 Bracey Street

Time first call came in: 5:08pm

Actual Time of Outage:

Power restored:

Response time: 12 minutes

Problem: House fire - pulled meter # of customers effected: 1

Date: Thursday - 2/27/14 Location: 421 Pine Street

Time first call came in: 9:12am

Actual Time of Outage:

Power restored:

Response time: 10 minutes

Problem: Lights dimming - problem on customer side of meter

# of customers effected:

Date: Friday - 2/28/14

Location: 111A Del