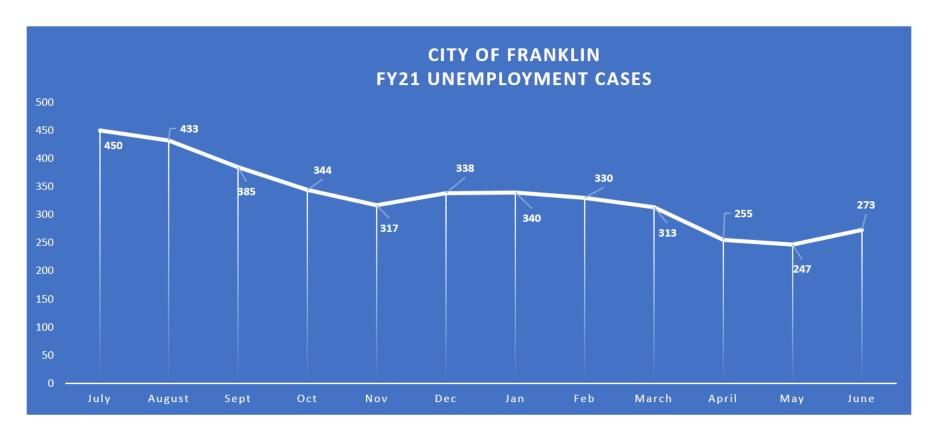

Source: https://virginiaworks.com/Local-Area-Unemployment-Statistics-LAUS

During FY21, individuals receiving unemployment benefits received additional \$300 per week in supplemental aid. These weekly benefits terminated in FY22.