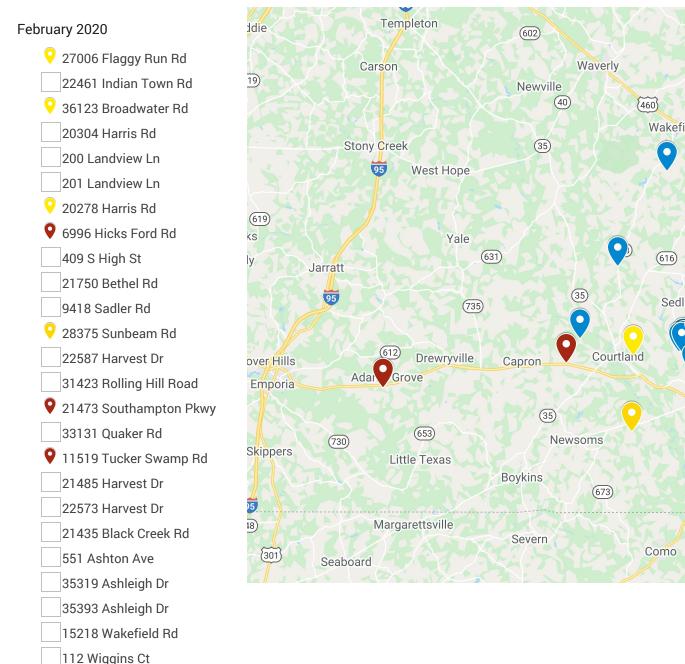

## **New Single Family Dwellings Under Construction**

| 33064 Pebble Brook Dr |  |
|-----------------------|--|
| 7346 Kellos Mill Rd   |  |
| 20291 Harris Rd       |  |

Map Legend
Blue = Site Built Homes
Yellow = Modular Homes
Red = Manufactured Homes