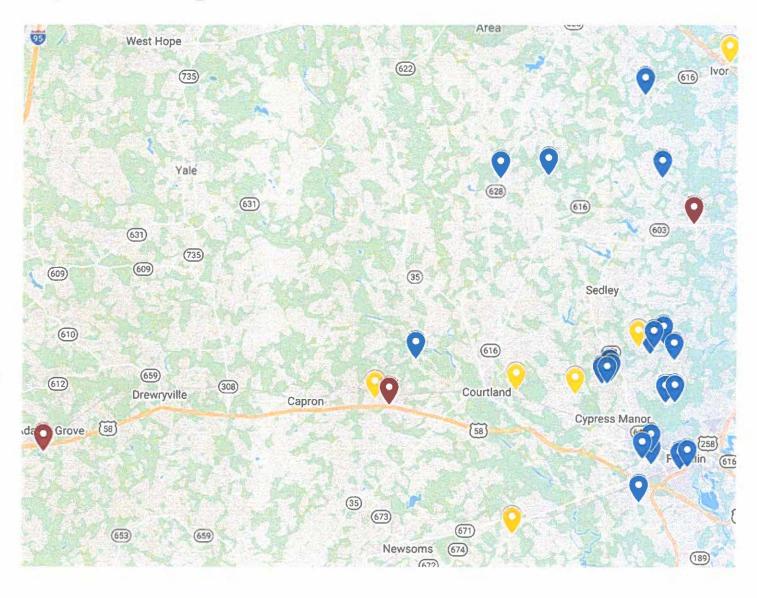

## **New Single Family Dwellings Under Construction**

#### October 2019

- 27006 Flaggy Run Rd
- 28243 Round Hill Rd
- 9 425 Bruce St
- 22461 Indian Town Rd
- 36123 Broadwater Rd
- 20304 Harris Rd
- 27077 Dogwood Bend Rd
- 9 13114 Wakefield Rd
- 200 Landview Ln
- 113 Regency Ln
- 115 Regency Ln
- 208 Kings Ln
- 201 Landview Ln
- 💡 21200 Buckhorn Quarter Rd
- 29410 Creekside Lane
- 💡 20278 Harris Rd
- 9 6996 Hicks Ford Rd
- 32491 Sandy Creek Dr
- 9 409 S High St
- 21750 Bethel Rd
- 9418 Sadler Rd
- 32529 Pebble Brook Dr
- 28375 Sunbeam Rd
- 9 34391 Unity Rd
- 22587 Harvest Dr

- 31423 Rolling Hill Road
- 21473 Southampton Pkwy
- 9 33131 Quaker Rd
- 9 11519 Tucker Swamp Rd
- 33536 Joyners Bridge Rd
- 21485 Harvest Dr
- 22573 Harvest Dr

### Map Legend

**Blue** = Site Built Homes

**Yellow** = **Modular** Homes

**Red** = Manufactured Homes