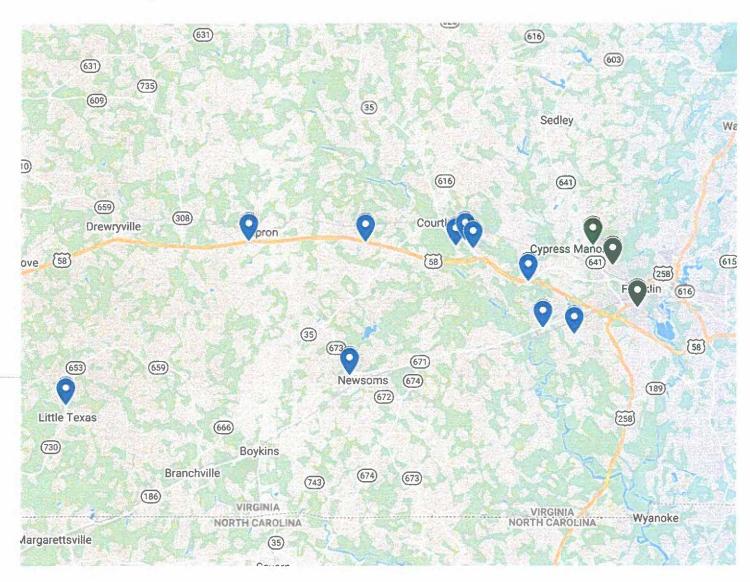

## **New Single Family Dwellings Under Construction**

#### October 2019

- 27006 Flaggy Run Rd
- 28243 Round Hill Rd
- 9 425 Bruce St
- 22461 Indian Town Rd
- 36123 Broadwater Rd
- 20304 Harris Rd
- 27077 Dogwood Bend Rd
- 9 13114 Wakefield Rd
- 200 Landview Ln
- 113 Regency Ln
- 115 Regency Ln
- 208 Kings Ln
- 201 Landview Ln
- 💡 21200 Buckhorn Quarter Rd
- 29410 Creekside Lane
- 💡 20278 Harris Rd
- 9 6996 Hicks Ford Rd
- 32491 Sandy Creek Dr
- 9 409 S High St
- 21750 Bethel Rd
- 9418 Sadler Rd
- 32529 Pebble Brook Dr
- 28375 Sunbeam Rd
- 9 34391 Unity Rd
- 22587 Harvest Dr

- 31423 Rolling Hill Road
- 21473 Southampton Pkwy
- 9 33131 Quaker Rd
- 9 11519 Tucker Swamp Rd
- 33536 Joyners Bridge Rd
- 21485 Harvest Dr
- 22573 Harvest Dr

### Map Legend

**Blue** = Site Built Homes

**Yellow** = **Modular** Homes

**Red** = Manufactured Homes