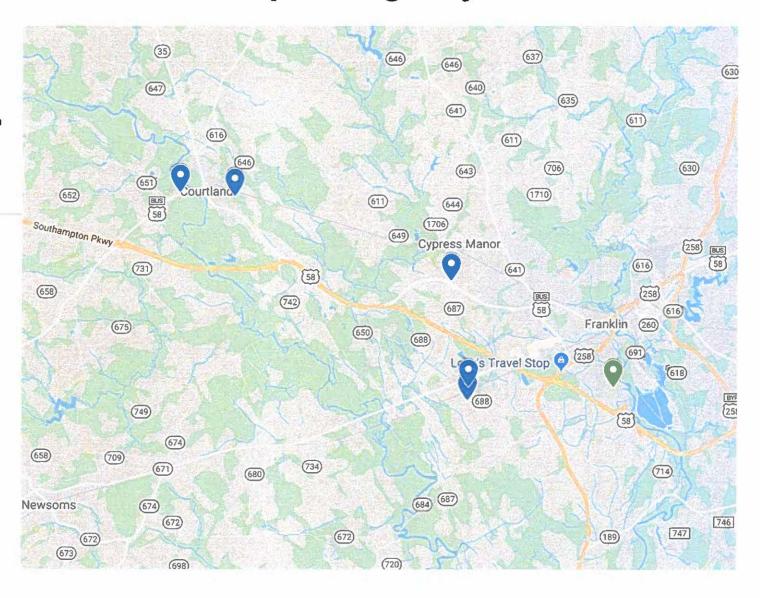

## **New Single Family Dwellings Under Construction**

#### October 2019

- 27006 Flaggy Run Rd
- 28243 Round Hill Rd
- 9 425 Bruce St
- 22461 Indian Town Rd
- 36123 Broadwater Rd
- 20304 Harris Rd
- 27077 Dogwood Bend Rd
- 9 13114 Wakefield Rd
- 200 Landview Ln
- 113 Regency Ln
- 115 Regency Ln
- 208 Kings Ln
- 201 Landview Ln
- 💡 21200 Buckhorn Quarter Rd
- 29410 Creekside Lane
- 💡 20278 Harris Rd
- 9 6996 Hicks Ford Rd
- 32491 Sandy Creek Dr
- 9 409 S High St
- 21750 Bethel Rd
- 9418 Sadler Rd
- 32529 Pebble Brook Dr
- 28375 Sunbeam Rd
- 9 34391 Unity Rd
- 22587 Harvest Dr

- 31423 Rolling Hill Road
- 21473 Southampton Pkwy
- 9 33131 Quaker Rd
- 9 11519 Tucker Swamp Rd
- 33536 Joyners Bridge Rd
- 21485 Harvest Dr
- 22573 Harvest Dr

### Map Legend

**Blue** = Site Built Homes

**Yellow** = **Modular** Homes

**Red** = Manufactured Homes